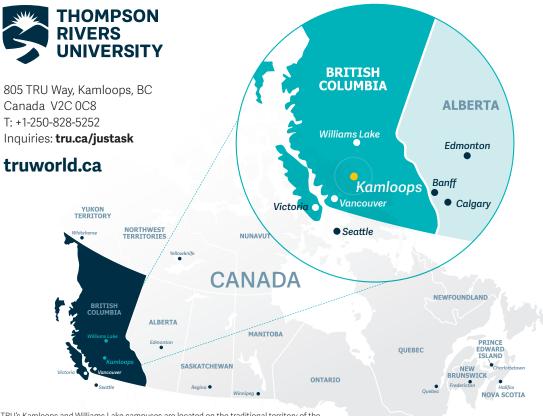

### **HAVE QUESTIONS?**

We're here to help. *Scan QR* to ask your question, download our viewbook, watch a campus tour and learn more.

TRU's Kamloops and Williams Lake campuses are located on the traditional territory of the Secwépemc peoples, in British Columbia's southern interior. In Kamloops (from the Secwépemc word for meeting of the waters), the main campus overlooks the junction of the North Thompson and South Thompson rivers, from which the university gets its name.